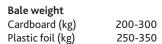

## **Product details**

### Baler X25 Galvanized FD

Refrigerator

**X25 Galvanized FD** 

Other balers

Cars on highway

Turbojet engine

| Technical specifications |                    |
|--------------------------|--------------------|
| Bale size WxDxH (mm)     | 1200 x 800 x 800   |
| Feed opening WxH (mm)    | 830 x 435          |
| Power supply             | 3x400V 50Hz 16A    |
| Motor (kW)               | 4.0                |
| Cycle time avg. (sec)    | 23                 |
| Dimensions WxDxH (mm)    | 1760 x 1555 x 1995 |
| Weight (kg)              | 1450               |
| Stroke (mm)              | 950                |
| Number of ties           | 4                  |
| Type of tying            | Twine / Steel wire |
| Full bale light          | Yes                |
| Bale eject               | Automatic          |