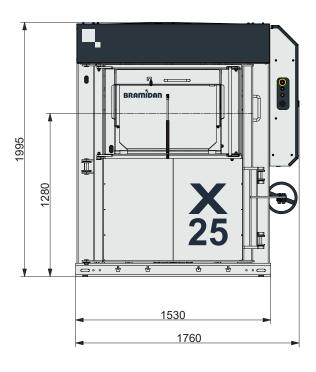

### Baler X25 Galvanized FD

Refrigerator

**X25 Galvanized FD** 

Other balers

Cars on highway

Turbojet engine

| Technical specifications |                    |
|--------------------------|--------------------|
| Bale size WxDxH (mm)     | 1200 x 800 x 800   |
| Feed opening WxH (mm)    | 830 x 435          |
| Power supply             | 3x400V 50Hz 16A    |
| Motor (kW)               | 4.0                |
| Cycle time avg. (sec)    | 23                 |
| Dimensions WxDxH (mm)    | 1760 x 1555 x 1995 |
| Weight (kg)              | 1450               |
| Stroke (mm)              | 950                |
| Number of ties           | 4                  |
| Type of tying            | Twine / Steel wire |
| Full bale light          | Yes                |
| Bale eject               | Automatic          |