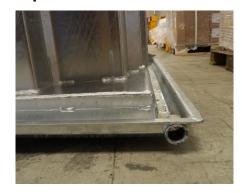

## **Optional Extras**

A draining system leads liquids out of your baler during compaction of wet waste.

A digital auto lock enables baler loading but restricts access to run a press cycle.

With our monitoring system BRA-IN you can control and optimize your baler fleet.