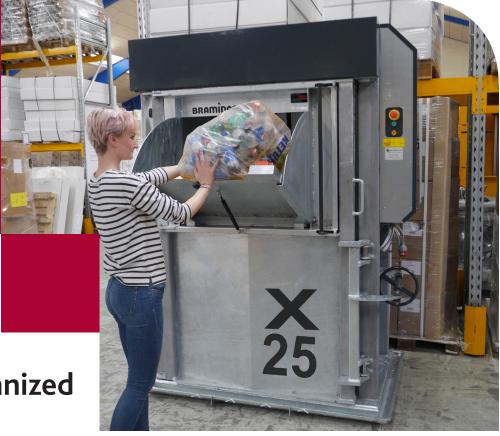

# Baler X25 Galvanized FD

#### For challenging or wet environments

This baler is especially suitable for environments where there are no special hygienic requirements for stainless steel, but where demands on machine surface are so severe that an ordinary painted baler will have a short lifetime.

#### Highlights

- Galvanized according to DS/EN 1461:2009
- Resistant surface
- No flakey paint
- Suitable to be placed outdoors
- Easy installation
- Low overall height