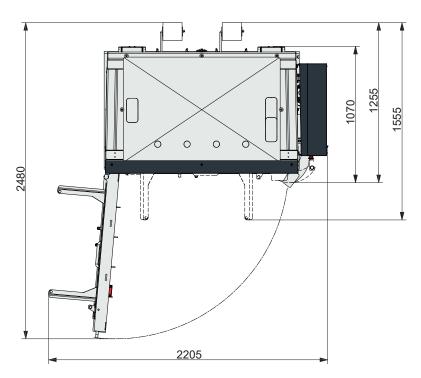

### Baler X25 Galvanized FD

Refrigerator

**X25 Galvanized FD** 

Other balers

Cars on highway

Turbojet engine

| Technical specifications |                    |
|--------------------------|--------------------|
| Bale size WxDxH (mm)     | 1200 x 800 x 800   |
| Feed opening WxH (mm)    | 830 x 435          |
| Power supply             | 3x400V 50Hz 16A    |
| Motor (kW)               | 4.0                |
| Cycle time avg. (sec)    | 23                 |
| Dimensions WxDxH (mm)    | 1760 x 1555 x 1995 |
| Weight (kg)              | 1450               |
| Stroke (mm)              | 950                |
| Number of ties           | 4                  |
| Type of tying            | Twine / Steel wire |
| Full bale light          | Yes                |
| Bale eject               | Automatic          |