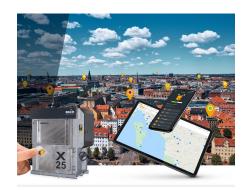

## **Optional Extras**

A draining system leads liquids out of your baler during compaction of wet waste.

A digital auto lock enables baler loading but restricts access to run a press cycle.

With our monitoring system BRA-IN you can control and optimize your baler fleet.