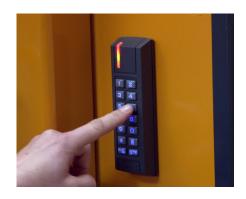

## **Optional Extras**

A draining system leads liquids out of your baler during compaction of wet waste.

A digital auto lock enables baler loading but restricts access to run a press cycle.

With our monitoring system BRA-IN you can control and optimize your baler fleet.